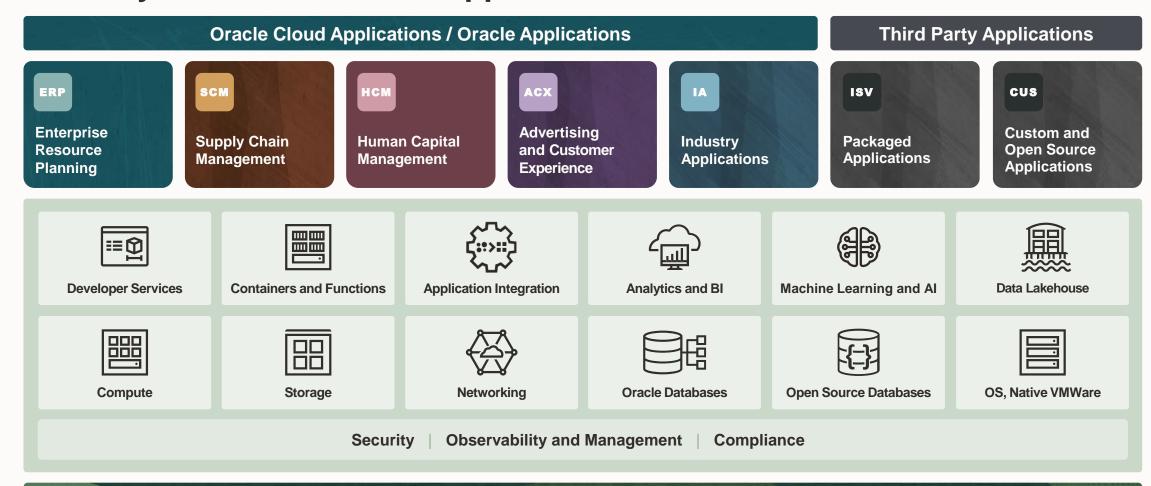

## Oracle Cloud Applications

Complete suite of integrated applications

## Oracle Cloud Infrastructure

Secure, high-performance platform for all your workloads