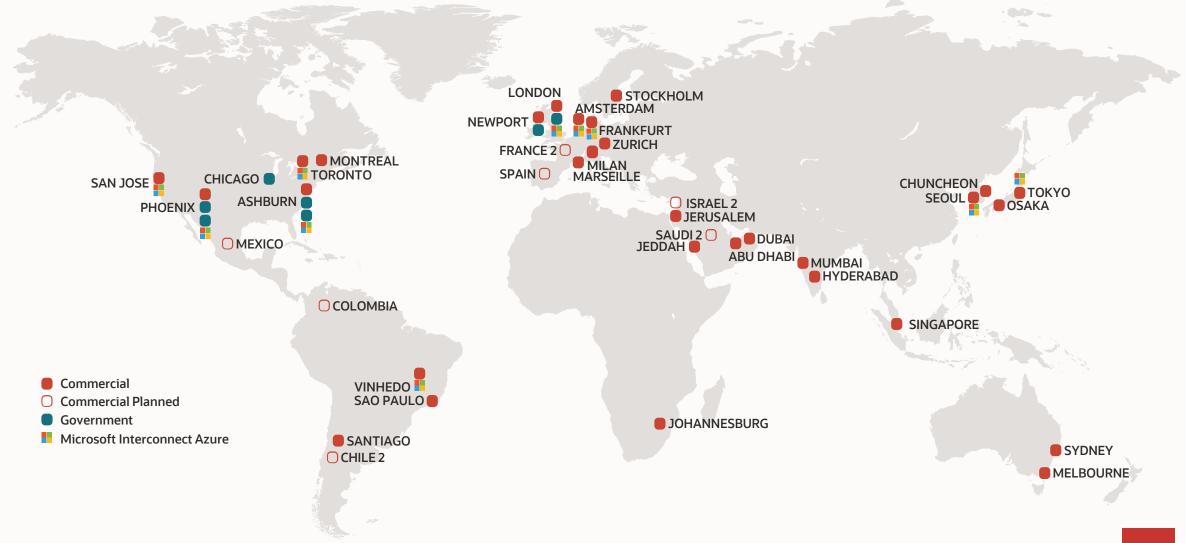

#### **Oracle Cloud Infrastructure Global Footprint**

January 2022: 37 Regions, 7 planned; 10 Azure Interconnect Regions

#### **Global Cloud Datacenter Infrastructure**

Commercial and Government Public Cloud Regions | Hybrid Cloud: Cloud@Customer, Dedicated Regions, Roving Edge

- Far easier to migrate critical enterprise applications
- All the services developers need to build cloud native applications
- Autonomous services make it far easier to manage security, performance, and scalability
- The most complete support for hybrid cloud strategies
- Security that's built in, on by default, at no extra charge
- 6 Superior price-performance

#### **Global Cloud Datacenter Infrastructure**

Commercial and Government Public Cloud Regions | Hybrid Cloud: Cloud@Customer, Dedicated Regions, Roving Edge