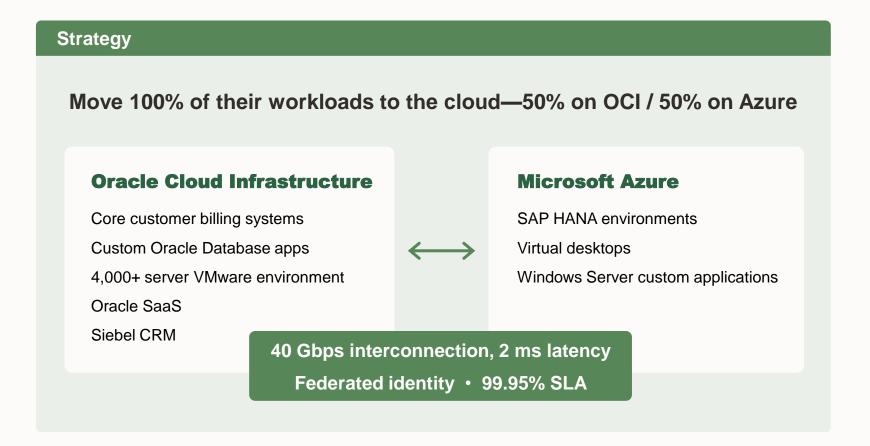

#### Telecom Italia Mobile Brasil's multicloud strategy

#### **Business challenges**

Deliver excellent customer service by upgrading and consolidating primary customer-facing systems

Simplify management of IT infrastructure and reduce carbon emissions