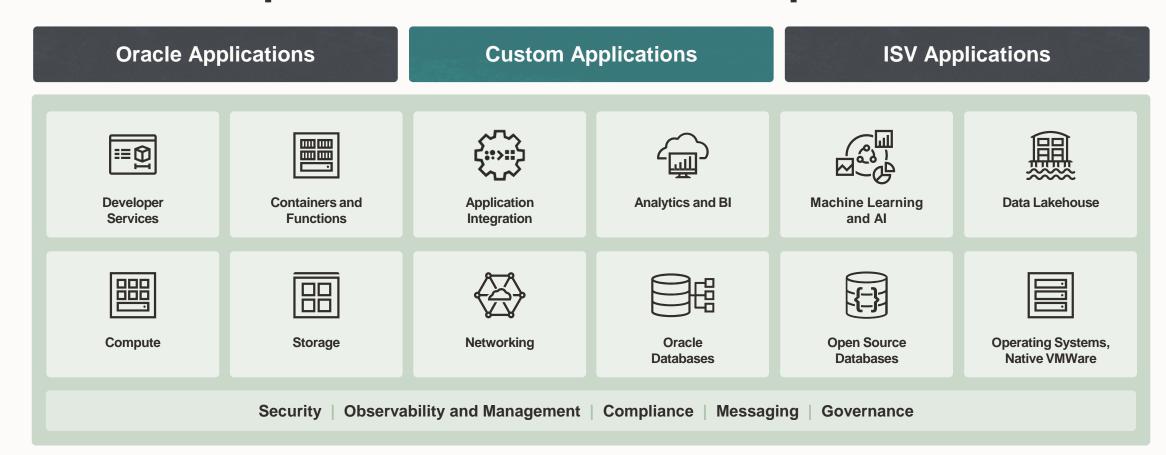

#### The only infrastructure and applications cloud

#### **Global Cloud Datacenter Infrastructure**

Commercial and Government Public Cloud Regions | Hybrid Cloud: Cloud@Customer, Dedicated Regions, Roving Edge