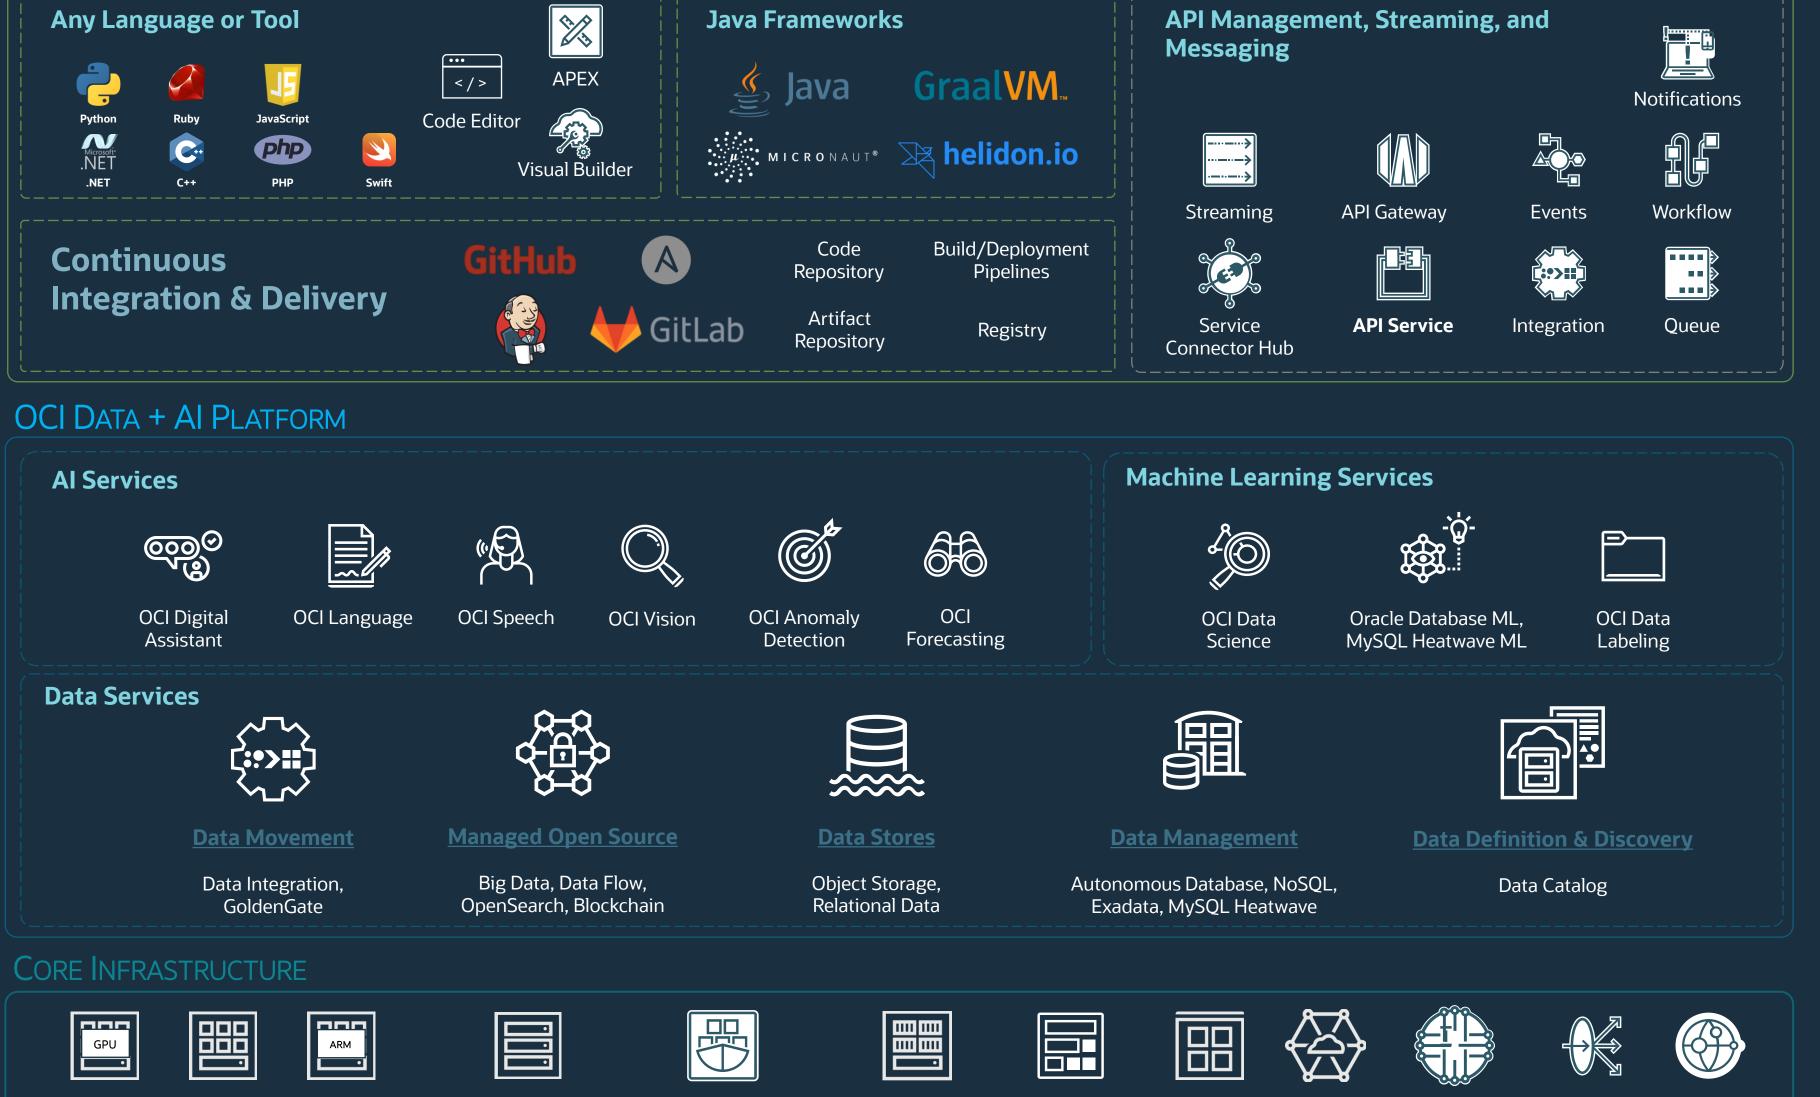

### Oracle's complete app development platform for developers

#### APPLICATION DEVELOPMENT SERVICES + TOOLING

Operating Systems,

Native VMware

**Container Engine** 

for Kubernetes

Compute

Arm

Compute

CPU

Compute

GPU

Container

Instances

Functions

Storage

Networking

#### **OBSERVABILITY & MANAGEMENT**

#### **SECURITY & GOVERNANCE**

WAF/Load

Balancer

Service

Mesh

DNS

## Use any technology, dev tool, or open-source solution OCI's is open and flexible, always

#### **Managed services**

Based on upstream open source

#### **Deploy any tool or service**

Seamless Operations & Low TCO

#### **Native integrations**

With the development tools you use

**Communities we contribute to** 

Run everything, everywhere with OCI's distributed cloud