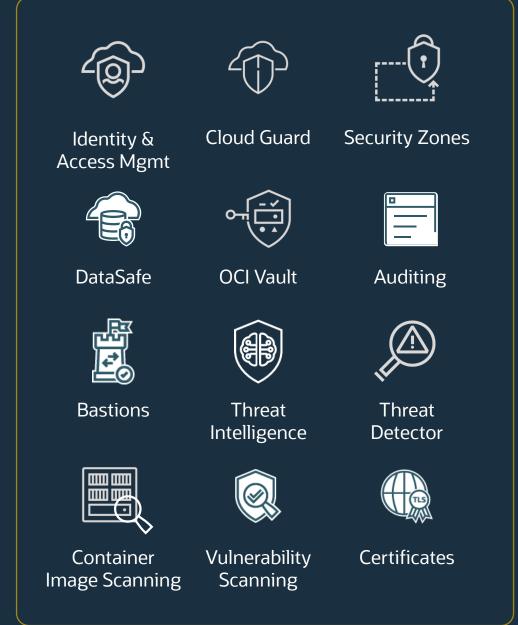

# Support any app architecture, any workload with OCI's unique infrastructure



#### **Industry first!**

Flex Infrastructure



Off-Box Virtualization



High-Performing Networks



Built-in Security at No Additional Cost

## Power new AND existing workloads

Traditional and cloud native apps

HPC / Machine Learning

Compute-intensive apps

Network-intensive apps

Critical databases and shared data

### Oracle's complete app development platform for developers

#### APPLICATION DEVELOPMENT SERVICES + TOOLING

Operating Systems,

Native VMware

**Container Engine** 

for Kubernetes

Compute

Arm

Compute

CPU

Compute

GPU



Container

Instances

Functions

Storage

Networking

#### **OBSERVABILITY & MANAGEMENT**



#### **SECURITY & GOVERNANCE**



WAF/Load

Balancer

Service

Mesh

DNS

## Use any technology, dev tool, or open-source solution OCI's is open and flexible, always

#### **Managed services**

Based on upstream open source

#### **Deploy any tool or service**

Seamless Operations & Low TCO

#### **Native integrations**

With the development tools you use





































**Communities we contribute to** 











































Run everything, everywhere with OCI's distributed cloud

## Multicloud

Our products work with your other providers

## Public cloud

Access OCI cloud services from 40 global regions



## Hybrid cloud

We bring cloud services to you

## Dedicated cloud

A cloud just for you (DRCC+ Alloy)

## Extend your enterprise applications

Build connected experiences b