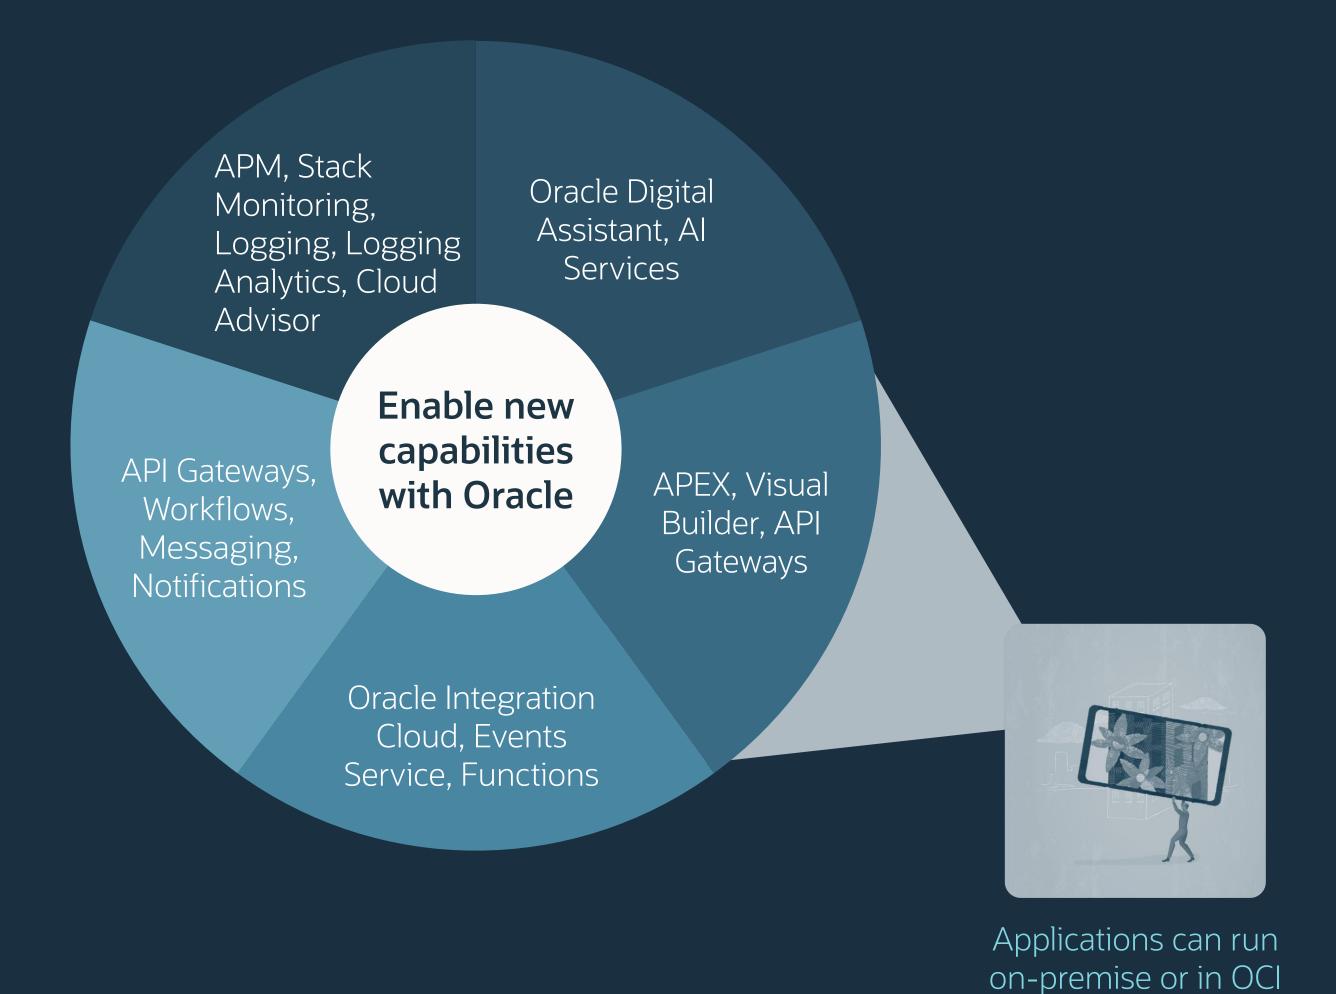

## Extend your enterprise applications

Build connected experiences between your enterprise applications & SaaS applications